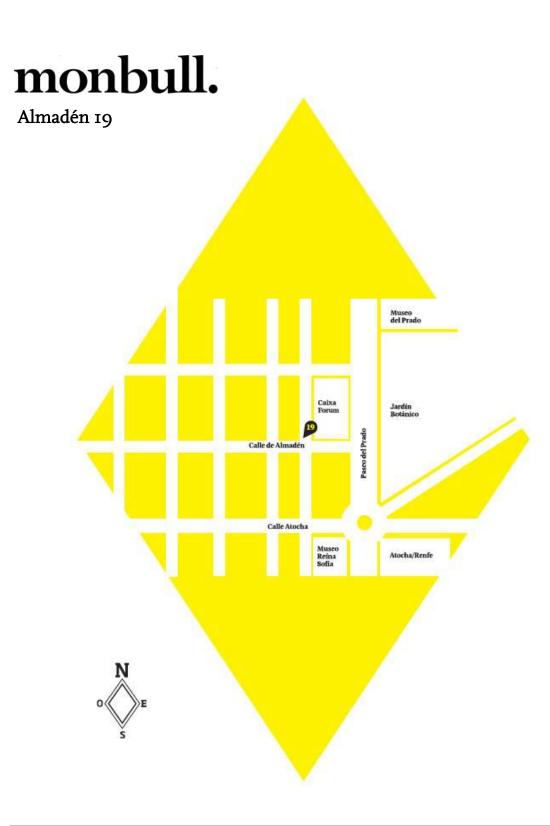

### ALMADÉN

Located in Las Letras Quarter, at the heart of Madrid's Arts Promenade, this site enjoys a privileged location close to Caixa Fórum, with street-level access and three show windows.

The venue has a distinguishing character, with a notably creative accent, conferring it with its own surname: Monbull Corner.

*\*Nearest metro: La Estación del Arte* 