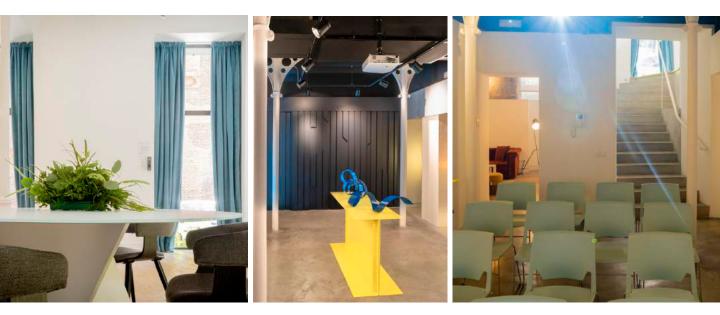

### ALMADÉN

Located in Las Letras Quarter, at the heart of Madrid's Arts Promenade, this site enjoys a privileged location close to Caixa Fórum, with street-level access and three show windows.

The venue has a distinguishing character, with a notably creative accent, conferring it with its own surname: Monbull Corner.

It has been conceived to host events, gatherings, and exhibitions that seek to break free from established norms and transcend the usual formats, lending itself to the creation of unique itineraries and experiences with its two-storey layout and selection of different rooms.

#### **USE AND EQUIPMENT**

Ideal for:

- + Exhibitions
- + Launches
- + Filming
- + Performances
- + Creative meetings

### **INFORMATION**

Dimensions and capacity

+ 150 sq. m. spread across two floors, the upper floor being openplan (approx. 24 sq. m.) while the lower floor is divided into five rooms, two bathrooms, three storerooms, and a fully-equipped office.

+ 45 people in cocktail or exhibition format

+ 14 people in conference format in the main room

+ 8-10 people sitting around a presidential table in the white room

+ 12 people in showroom format

- + 8 people for a meeting in the lounge
- + 6 people for a meeting in the dome room