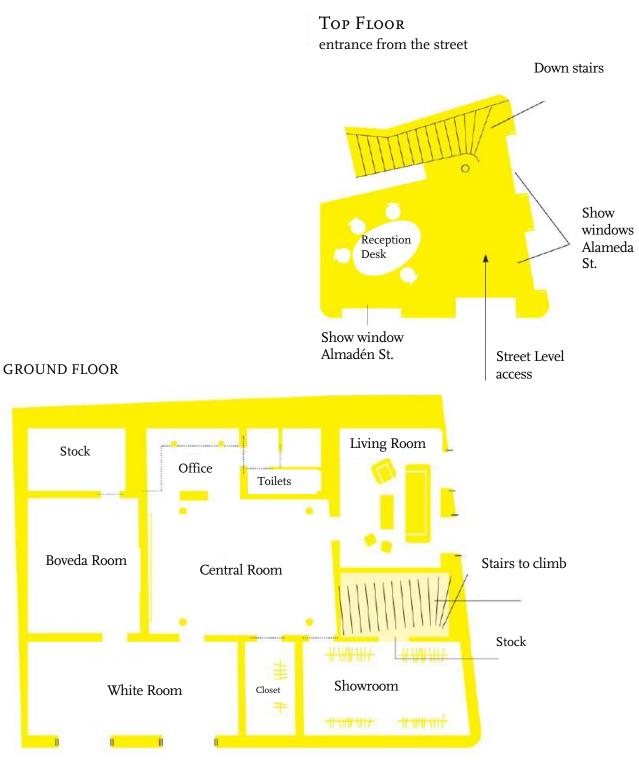

### **INFORMATION**

Dimensions and capacity

+ 150 sq. m. spread across two floors, the upper floor being openplan (approx. 24 sq. m.) while the lower floor is divided into five rooms, two bathrooms, three storerooms, and a fully-equipped office.

+ 45 people in cocktail or exhibition format

+ 14 people in conference format in the main room

+ 8-10 people sitting around a presidential table in the white room

+ 12 people in showroom format

- + 8 people for a meeting in the lounge
- + 6 people for a meeting in the dome room