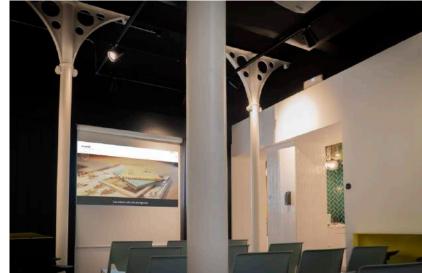

#### **USE AND EQUIPMENT**

Ideal for:

- + Exhibitions
- + Launches
- + Filming
- + Performances
- + Creative meetings

#### Equipment:

- + WI-FI
- + Room layout to your
- specification.

+ Monbull flip-chart / notepad and pencils.

+ Built-in projector and screens in the main room.

+ Reception and greeting of guests at the entrance and exit.+ Air conditioning and central heating.

+ 45 people in cocktail or exhibition format

+ 14 people in conference format in the main room

+ 8-10 people sitting around a presidential table in the white room

+ 12 people in showroom format

- + 8 people for a meeting in the lounge
- + 6 people for a meeting in the dome room