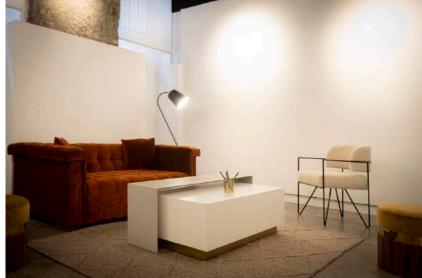

### **INFORMATION**

Dimensions and capacity

+ 150 sq. m. spread across two floors, the upper floor being openplan (approx. 24 sq. m.) while the lower floor is divided into five rooms, two bathrooms, three storerooms, and a fully-equipped office.

+ 45 people in cocktail or exhibition format

+ 14 people in conference format in the main room

+ 8-10 people sitting around a presidential table in the white room

+ 12 people in showroom format

- + 8 people for a meeting in the lounge
- + 6 people for a meeting in the dome room