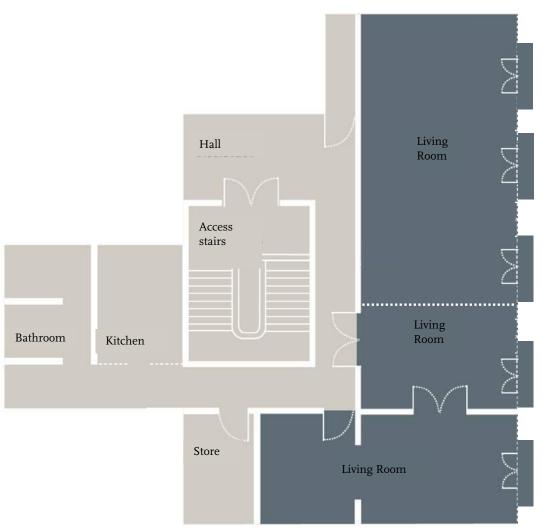

#### Dimensions and capacity

+ 200 sq. m. divided into main room + fireplace room + reception room (approx. 120 sq. m.). It has a storeroom, kitchen, office, two bathrooms, and accessible bathroom.

#### Maximum capacity:

80 people in cocktail party, showroom, or exhibition format

40 people seated