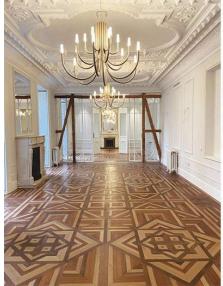

### **JORGE JUAN**

An unexpected location in the heart of the Salamanca quarter.

This building was built by Francisco de Cubas in the 19th century and is located on the first floor with five balconies overlooking Calle Jorge Juan. Access is via a monumental staircase made out of Carrara marble.

It has been renovated in accordance with a sympathetic architectural and interior-design project which has sought to preserve the essence of the original building while combining it with contemporary features.

#### Dimensions and capacity

+ 200 sq. m. divided into main room + fireplace room + reception room (approx. 120 sq. m.). It has a storeroom, kitchen, office, two bathrooms, and accessible bathroom.