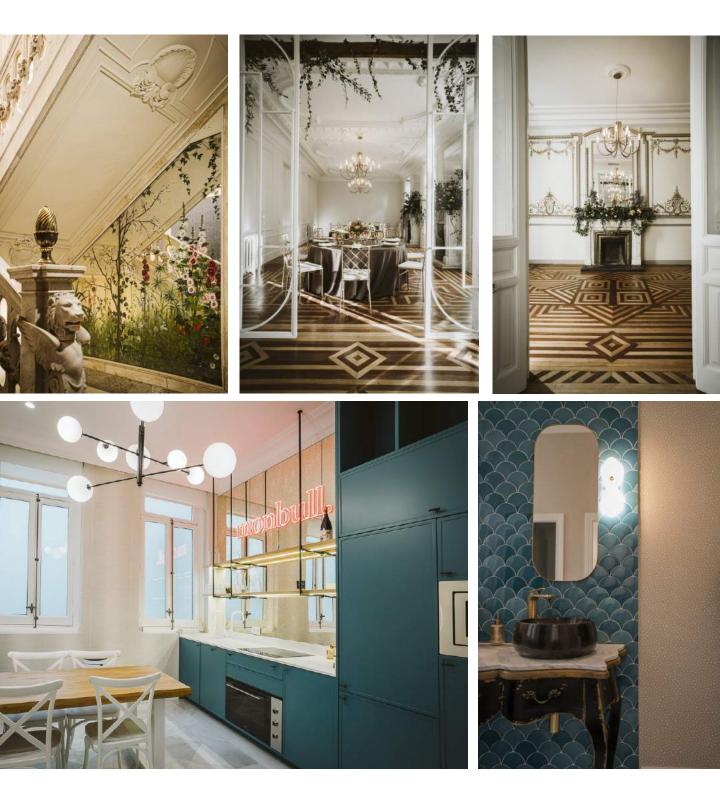

### **JORGE JUAN**

An unexpected location in the heart of the Salamanca quarter.

This building was built by Francisco de Cubas in the 19th century and is located on the first floor with five balconies overlooking Calle Jorge Juan. Access is via a monumental staircase made out of Carrara marble.

It has been renovated in accordance with a sympathetic architectural and interior-design project which has sought to preserve the essence of the original building while combining it with contemporary features.

#### Dimensions and capacity

+ 200 sq. m. divided into main room + fireplace room + reception room (approx. 120 sq. m.). It has a storeroom, kitchen, office, two bathrooms, and accessible bathroom.