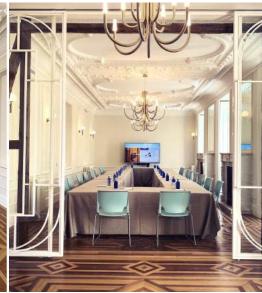

#### Ideal for:

- + Photo shoots and Filming
- + Launches
- + Exhibitions
- + Parades and Showroom
- + Corporate meetings

#### Equipment:

- + WI-FI
- + Room layout to your specification.
- + Monbull flip-chart / notepad and pencils.
- + 75" TV and/or projector
- + Reception and greeting of guests at the entrance and exit.
- + Air conditioning and central heating.
- + Coffee, tea, milk, and water.
- + Furniture available (See Virtual Tour)

#### Dimensions and capacity

+ 200 sq. m. divided into main room + fireplace room + reception room (approx. 120 sq. m.). It has a storeroom, kitchen, office, two bathrooms, and accessible bathroom.

#### Maximum capacity:

80 people in cocktail party, showroom, or exhibition format

40 people seated