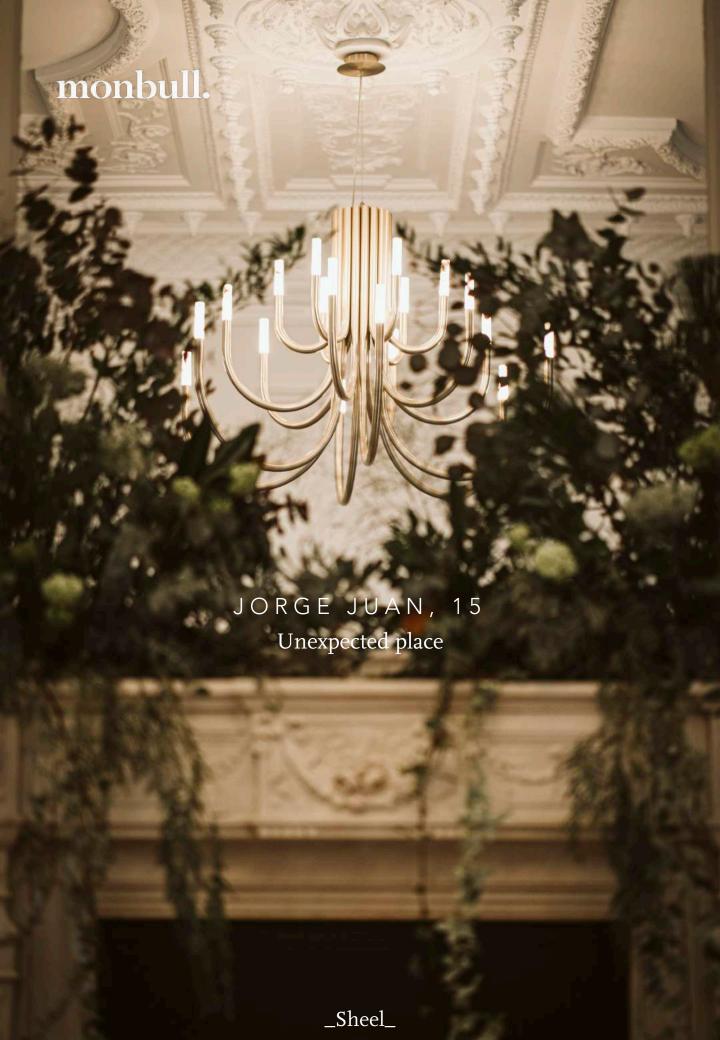

### **JORGE JUAN**

An unexpected location in the heart of the Salamanca quarter.

This building was built by Francisco de Cubas in the 19th century and is located on the first floor with five balconies overlooking Calle Jorge Juan. Access is via a monumental staircase made out of Carrara marble.

It has been renovated in accordance with a sympathetic architectural and interior-design project which has sought to preserve the essence of the original building while combining it with contemporary features.