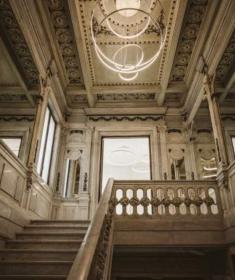

### **JORGE JUAN**

An unexpected location in the heart of the Salamanca quarter.

This building was built by Francisco de Cubas in the 19th century and is located on the first floor with five balconies overlooking Calle Jorge Juan. Access is via a monumental staircase made out of Carrara marble.

It has been renovated in accordance with a sympathetic architectural and interior-design project which has sought to preserve the essence of the original building while combining it with contemporary features.

#### Dimensions and capacity

+ 200 sq. m. divided into main room + fireplace room + reception room (approx. 120 sq. m.). It has a storeroom, kitchen, office, two bathrooms, and accessible bathroom.